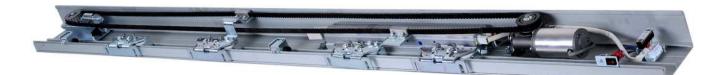

## SMGSD150-H Automatic Sliding Door System

| Technical Datas          |                            |
|--------------------------|----------------------------|
| Max Door Weight (Single) | 1*150 kgs                  |
| Max Door Weight (Single) | 2*140 kgs                  |
| Door Leaf Width          | 700-1300mm                 |
| Opening Speed            | 150-500mm /s               |
| Closing Speed            | 100-450mm/s                |
| Square Motor             | 24V 55W Brushless DC Motor |
| Opening time             | 0-9S                       |
| VOltage                  | AC90-250V 50HZ-60Hz        |
| Operating Temperature    | -20∘C-70∘C                 |