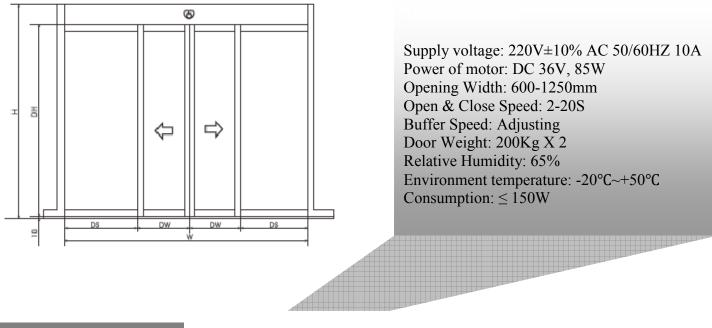

## SMGSD150-H Automatic Sliding Door System

| Technical Datas          |                            |
|--------------------------|----------------------------|
| Max Door Weight (Single) | 1*150 kgs                  |
| Max Door Weight (Single) | 2*140 kgs                  |
| Door Leaf Width          | 700-1300mm                 |
| Opening Speed            | 150-500mm /s               |
| Closing Speed            | 100-450mm/s                |
| Square Motor             | 24V 55W Brushless DC Motor |
| Opening time             | 0-9S                       |
| VOltage                  | AC90-250V 50HZ-60Hz        |
| Operating Temperature    | -20∘C-70∘C                 |

## SMGSD200-H Automatic Sliding Door System

| Technical Datas          |                            |
|--------------------------|----------------------------|
| Max Door Weight (Single) | 1*250 kgs                  |
| Max Door Weight (Single) | 2*200 kgs                  |
| Door Leaf Width          | 700-1300mm                 |
| Opening Speed            | 150-500mm /s               |
| Closing Speed            | 100-450mm/s                |
| Square Motor             | 24V 85W Brushless DC Motor |
| Opening time             | 0-205                      |
| VOltage                  | AC90-250V 50HZ-60Hz        |
| Operating Temperature    | -20∘C-70∘C                 |