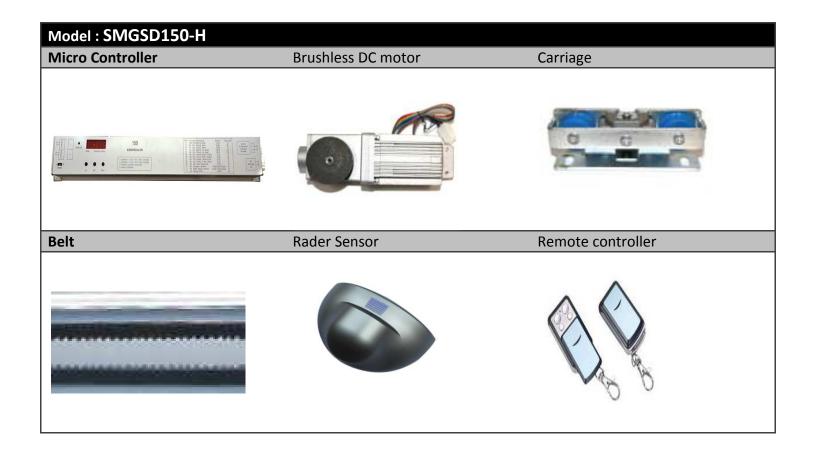

| ACCESSORIES                |                                  |                        |                                         |
|----------------------------|----------------------------------|------------------------|-----------------------------------------|
| 100W Brushless DC<br>motor | 60W Brushless DC motor           | 55W Brushless DC motor | Control Unit                            |
|                            |                                  |                        |                                         |
| Microwave sensor           | Microwave sensor                 | Infrared sensor        | Combined microwave &<br>infrared sensor |
|                            |                                  |                        |                                         |
| five positions key switch  | Electric holt (no dolou          | Max and a local        |                                         |
|                            | Electric bolt (no delay<br>time) | Magnetic lock          | Safety Beam Sensor                      |
| Слуво                      |                                  | Мадпетіс юск           | Safety Beam Sensor                      |
|                            |                                  | Glass clamp            | Safety Beam Sensor                      |