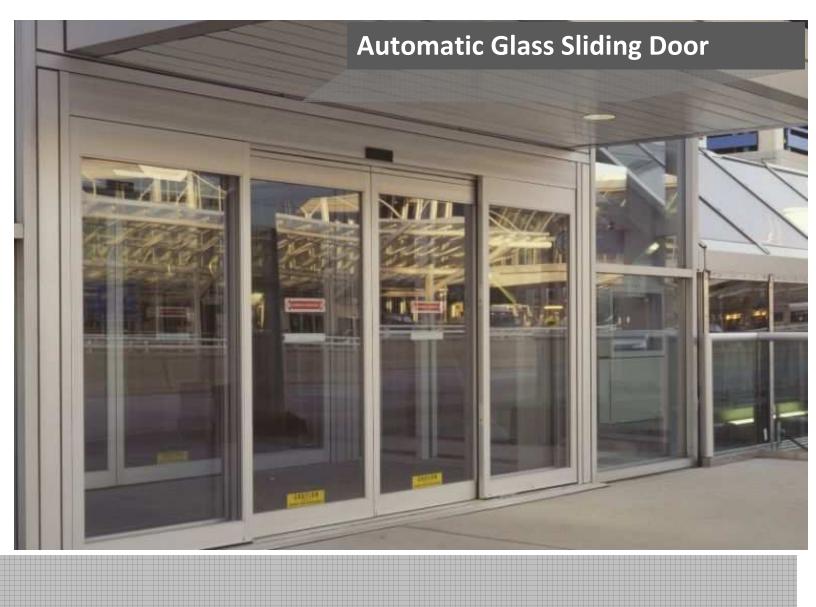

Scorpio Automation<sup>TM</sup>

www.scorpioautomation.in



Application: Industries, Factory, Goods yard, Commercial premises, Apartment block access shopping malls, Hospitals, Stadiums, Business centers, and so on.



## Advanced Features:

- Opening, closing and stop are controlled by radio controller or line controller.
- If meet obstacle when closing, it will automatically open and close in 10 seconds.
- Photocell connecting interface.
- Automatically return for resistance.
- Running time protection: Adjustable
- Auto closing delay time: Adjustable
- 24VDC back-up battery can be input.
- Max. Weight of door 500 kg
- Stop on obstacle (sensitivity adjustable) YES
- Remote control 418MHZ (50m, approx)
- EM lock Optional

## SMGSD150-H Automatic Sliding Door System



| Technical Datas          |                            |
|--------------------