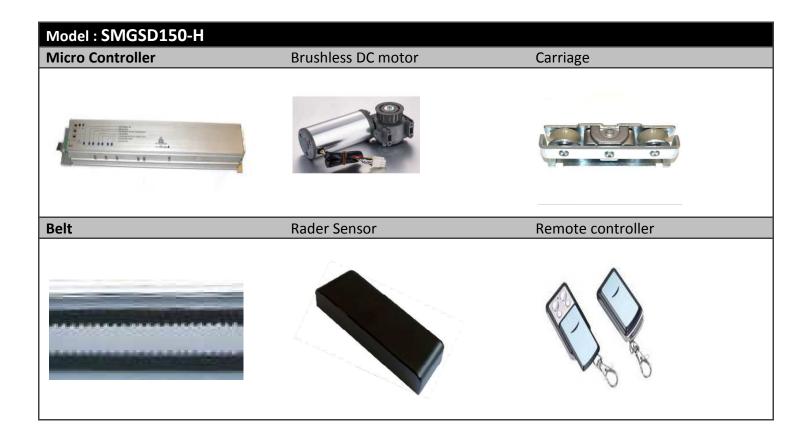

## SMGSD150-H Automatic Sliding Door System

| Technical Datas          |                            |
|--------------------------|----------------------------|
| Max Door Weight (Single) | 1*150 kgs                  |
| Max Door Weight (Single) | 2*140 kgs                  |
| Door Leaf Width          | 700-1300mm                 |
| Opening Speed            | 150-500mm /s               |
| Closing Speed            | 100-450mm/s                |
| Square Motor             | 24V 55W Brushless DC Motor |
| Opening time             | 0-9S                       |
| VOltage                  | AC90-250V 50HZ-60Hz        |
| Operating Temperature    | -20∘C-70∘C                 |