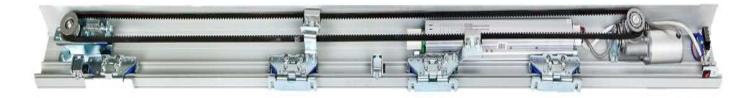

| ACCESSORIES                |                                  |                        |                                         |
|----------------------------|----------------------------------|------------------------|-----------------------------------------|
| 100W Brushless DC<br>motor | 60W Brushless DC motor           | 55W Brushless DC motor | Control Unit                            |
|                            |                                  |                        |                                         |
| Microwave sensor           | Microwave sensor                 | Infrared sensor        | Combined microwave &<br>infrared sensor |
|                            |                                  |                        |                                         |
| five positions key switch  | Electric holt (no dolou          | Max and a local        |                                         |
|                            | Electric bolt (no delay<br>time) | Magnetic lock          | Safety Beam Sensor                      |
| Слуво                      |                                  | Мадпетіс юск           | Safety Beam Sensor                      |
|                            |                                  | Glass clamp            | Safety Beam Sensor                      |